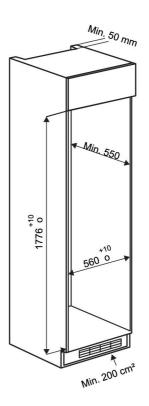

## **DIMENSIONS**

Product height (mm): Product width (mm): Product depth (mm): Product length (mm): Net weight (Kg): 51