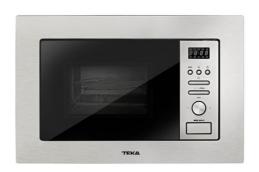

## MWE 209 FI 20L Built-in Microwave + Grill

20L capacity

Defrost by time

Defrost by weight

Direct access menu

**DESCRIPTION** 

20L Built-in Microwave + Grill

LIFE STYLE

## **FEATURES**

Built-in microwave + Grill

Capacity: 20 litres

Electronic control panel with white LED display

Quick start +30" Double glass door 5 Power leves: 800 W. Drop down grill: 1,000 W

Maximum nominal power: 1,250 W

8 Auto-cook menus

3 Cooking function (Mic, Grill, Mic-Grill)

Defrost by time and weight

Timer 0-95 minutes Turntable 24.5cm Safety block

Fingerprint-proof stainless steel Stainless steel inner cavity