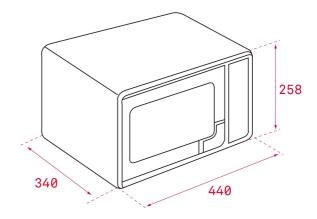

## **DIMENSIONS**

Product height (mm): 340 Product width (mm): 463 Product depth (mm): 360 Product length (mm): Net weight (Kg): 15,0