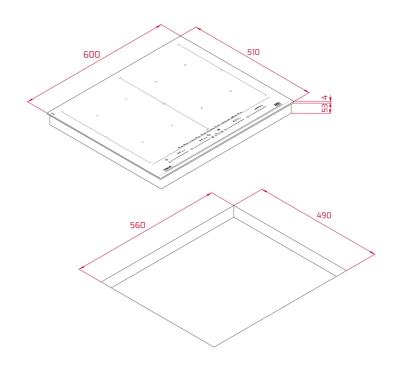

## DIMENSIONS

**TEKA** 

Product height (mm): 57 Product width (mm): 600 Product depth (mm): 510 Product length (mm): Net weight (Kg): 13,21

## **TECHNICAL DETAILS**

| FITTING MEASURES    | Built-in Width (mm): 560<br>Built-in Depth (mm): 490<br>Built-in height (mm): 53                                                                                                    |
|---------------------|-------------------------------------------------------------------------------------------------------------------------------------------------------------------------------------|
| FEATURES            | Number of electric power levels: 9<br>Grilling: Yes<br>Pan frying: Yes<br>Deep frying: Yes<br>Simmering: Yes<br>Melting: Yes<br>Keeping warm: Yes<br>Power management function: Yes |
| ELECTRIC CONNECTION | Frequency (Hz): 50/60<br>Power rate (V): 220-240<br>Cable Connection Length (cm): 110<br>Maximum Nominal Power (W) (Electric hob): 7400                                             |