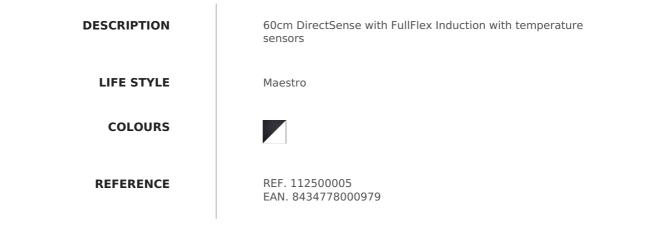

## FEATURES

FLEX DirectSense Full Flex induction system Touch Control Multislider, with safety lock Cooking time programmer 8 induction zones (4 + 3 Flex combined + Full Flex) -4 zones of 263 x 195 mm -3 Flex zones of 263 x 390 mm -1 Full Flex zone of 525 x 390 mm (285 x185 + 285 x185) Direct functions with temperature sensor: Grilling, Deep frying, Pan frying, Keep warm, QuickBoiling, Simmering and Melting Power Plus function Stop & GO function / Silence mode Optimised pan shape & size system Fast-Click easy installation Max. (nominal) power: 7.400 W