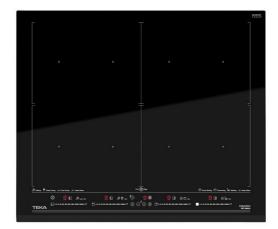

Flex zone

| MultiSlider, for |
|------------------|
| independant      |
| control of each  |

cooking zone

for Easy ant installation ach system

Autolock Power function

Power Plus function

**TEKA** 

## FEATURES

FLEX DirectSense Full Flex induction system Touch Control Multislider, with safety lock Cooking time programmer 8 induction zones (4 + 3 Flex combined + Full Flex) -4 zones of 263 x 195 mm -3 Flex zones of 263 x 390 mm -1 Full Flex zone of 525 x 390 mm (285 x185 + 285 x185) Direct functions with temperature sensor: Grilling, Deep frying, Pan frying, Keep warm, QuickBoiling, Simmering and Melting Power Plus function Stop & GO function / Silence mode Optimised pan shape & size system Fast-Click easy installation Max. (nominal) power: 7.400 W