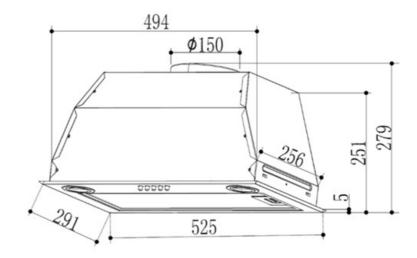

## DIMENSIONS

Product height (mm): Product width (mm): 525 Product depth (mm): 291 Product length (mm): Net weight (Kg): 7,4