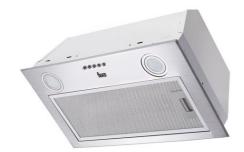

 $\ensuremath{\text{GFX}}$  55 55cm Built-in Hood with push buttons control panel and 2 aluminum filters

#### DESCRIPTION

COLOURS

REFERENCE

 $\ensuremath{\mathsf{55cm}}$  Built-in Hood with push buttons control panel and 2 aluminum filters

REF. 113120000 EAN. 8434778001433

#### FEATURES

Filter group Push buttons control panel Conventional aspiration 3 speeds Exhaust capacities: Free Outlet (m³/h): 1,100 Integrated 2 LED lamps 1 aluminium filters