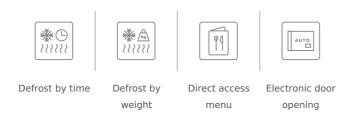

## FEATURES

Microwave + grill Touch Control panel with LED display Drop down maxi grill, 1.000 W Five power levels, 900 W Total gross capacity : 25 litres Stainless steel inner Full glass inner and outside door Quick start 30" Minute minder: 0 - 95 minutes Defrosting by weight and time 8 direct access menus Children safety block Grill