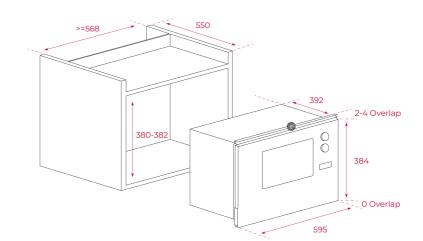

## DIMENSIONS

Product height (mm): 384 Product width (mm): 595 Product depth (mm): 392 Product length (mm): Net weight (Kg): 17,6