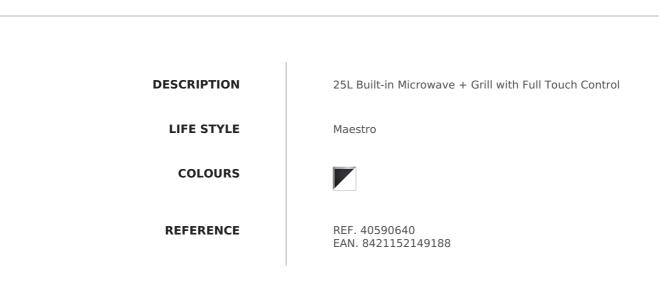

## FEATURES

Microwave + grill Touch Control panel with LED display Drop down maxi grill, 1.000 W Five power levels, 900 W Total gross capacity : 25 litres Stainless steel inner Full glass inner and outside door Quick start 30" Minute minder: 0 - 95 minutes Defrosting by weight and time 8 direct access menus Children safety block Grill