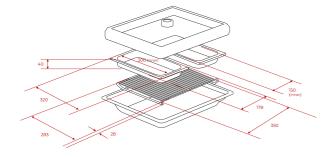

## DIMENSIONS

Product height (mm): 114 Product width (mm): 453 Product depth (mm): 373 Product length (mm): Net weight (Kg): 4.4