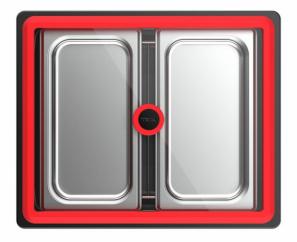

## **FEATURES**

Includes two individual trays, allowing to cook several meals at the same time

Inner grill. Ideal for cooking juicy meals, intensinfying its flavours Extra deep tray to achieve a better diffusion and distribution of the heat

Glass lid with an outlet valve and silicone coating for steam cooking

All the components included in the SteamBox tray can be washed in the dishwasher

Suitable for standard ovens (HBB, HCB, HLB, HLC, HBC, HCC, HBL)

## COLOURS

41599012 Red