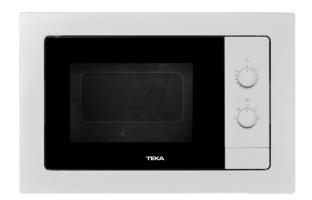

#### **MB 620 BI WH**

# Built-in mechanical microwave with automatic defrosting mode

### **FEATURES**

Built-in Microwave
1 cooking function
5 power levels, 1200 W
Defrost by time
Mechanical control knobs
Double glazed door with left opening
Automatic disconnection when open door
Stainless steel (fingerprint proof)
Capacity (gross/net): 18 / 20 litres
Stainless steel cavity

## **COLOURS**

40584001 White

40584000 Stainless steel