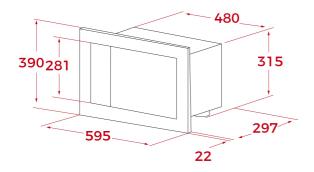

#### **DIMENSIONS**

Product height (mm): 390 Product width (mm): 595 Product depth (mm): 325 Product length (mm): Net weight (Kg): 16,5