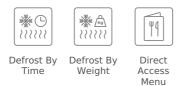

## FEATURES

Built-in Microwave 1 cooking function 3 direct access menus 1 memory 5 power levels, 1200 W Defrost by time and weight Touch control display with knobs Double glazed door with left opening Automatic disconnection when open door Stainless steel (fingerprint proof) Quick start Capacity (gross/net):20 / 18 litres Stainless steel cavity