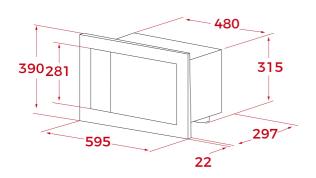

## DIMENSIONS

Product height (mm): 390 Product width (mm): 595 Product depth (mm): 325 Product length (mm): Net weight (Kg): 16,5