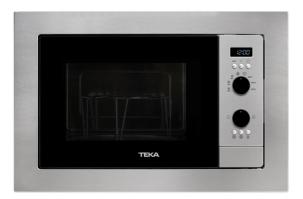

## FEATURES

Built-in Microwave 1 cooking function 3 direct access menus 1 memory 5 power levels, 1200 W Defrost by time and weight Touch control display with knobs Double glazed door with left opening Automatic disconnection when open door Stainless steel (fingerprint proof) Quick start Capacity (gross/net):20 / 18 litres Stainless steel cavity

## COLOURS

40584011

Stainless steel