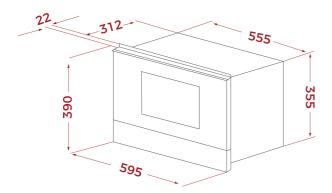

### **DIMENSIONS**

Product height (mm): 390 Product width (mm): 595 Product depth (mm): 334 Product length (mm): Net weight (Kg): 23,2