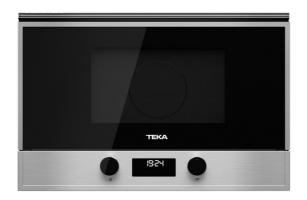

#### **MS 622 BIS R SS**

# Built-in microwave with ceramic base and grill and right door opening

Ceramic base

Defrost By Time

Defrost By Weight

Direct Access Menu

Electronic Door Opening

22L

#### **FEATURES**

Built-in Microwave + Grill

Ceramic base with uniform heating

3 cooking functions

2 direct access menus

5 power levels, 2500 W

Grill power: 1200 W

Defrost by time and weight

Touch control display with knobs and minute minder

Double glazed door with right opening

Electronic door opening

Children safety lock

Automatic disconnection when open door

Incandescent inner light

Dropdown grill