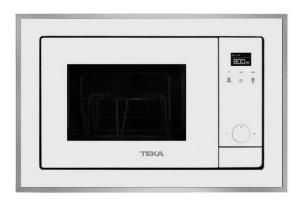

# ML 820 BIS WH-SS Built-in microwave with grill and touch control

Defrost By Time

Defrost By Weight

Direct Access Menu

### **FEATURES**

Built-in Microwave + Grill

3 cooking functions

3 direct access menus

1 memory

5 power levels, 1200 W Grill power: 1000 W

Defrost by time and weight

Touch control display with knobs and minute minder

Double glazed door with right opening

Children safety lock

Automatic disconnection when open door

Quick start

Capacity (gross/net): 20 / 18 litres

Stainless steel cavity

## **COLOURS**

40584203 White glass with frame

40584200 Black glass with frame