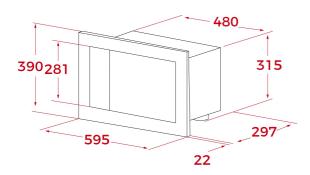

#### **DIMENSIONS**

Product height (mm): 390 Product width (mm): 595 Product depth (mm): 325 Product length (mm): Net weight (Kg): 17,5