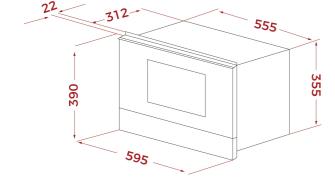

## DIMENSIONS

Product height (mm): 390 Product width (mm): 595 Product depth (mm): 334 **Product length (mm):** Net weight (Kg): 23,2