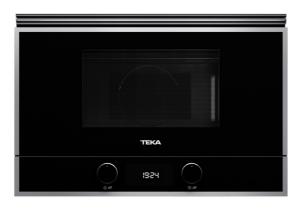

### **FEATURES**

Built-in Microwave + Grill Ceramic base with uniform heating 3 cooking functions 9 direct access menus 5 power levels, 2500 W Grill power: 1200 W Defrost by time and weight Touch control display with knobs Double glazed door with right opening Electronic door opening Children safety lock Automatic disconnection when open door Incandescent inner light Dropdown grill Quick start Capacity (gross/net): 22 / 21.56 litres Stainless steel cavity Tangential ventilation