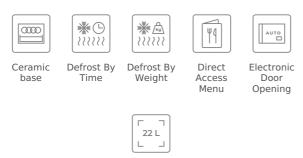

**TEKA** 

22L

### **FEATURES**

Built-in Microwave + Grill Ceramic base with uniform heating 3 cooking functions 9 direct access menus 5 power levels, 2500 W Grill power: 1200 W Defrost by time and weight Touch control display with knobs Double glazed door with right opening Electronic door opening Children safety lock Automatic disconnection when open door Incandescent inner light Dropdown grill Quick start Capacity (gross/net): 22 / 21.56 litres Stainless steel cavity Tangential ventilation