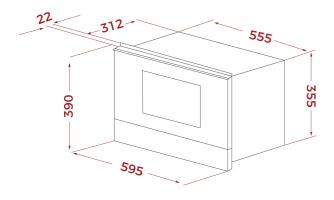

### **DIMENSIONS**

Product height (mm): 390 Product width (mm): 595 Product depth (mm): 334 Product length (mm): Net weight (Kg): 23,2