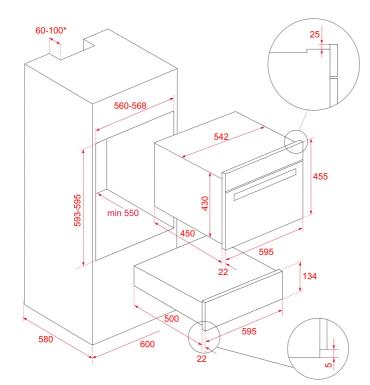

## DIMENSIONS

Product height (mm): 140 Product width (mm): 595 Product depth (mm): 557 Product length (mm): Net weight (Kg): 18