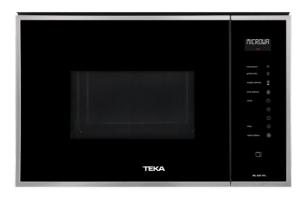

## ML 825 TFL BK-SS

# Built-in microwave with grill and touch control

Defrost By Time

Defrost By Weight

Direct Access Menu

Electronic Door Opening

#### **FEATURES**

Built-in Microwave + Grill

3 cooking functions

8 direct access menus

2 memories

5 power levels, 1450 W

Grill power: 1000 W

Defrost by time and weight

Touch control display with minute minder Double glazed door with right opening

Electronic door opening

Children safety lock

Automatic disconnection when open door

Incandescent inner light

Quick start

Capacity (gross/net): 25 / 23.6 litres

Stainless steel cavity