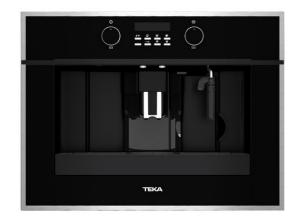

# CLC 855 GM BK-SS

ТЕКА

Built-in coffee machine with automatic programs for ground coffee, tea and steam

Coffee beans

Ground coffee

#### **FEATURES**

Automatic built-in coffee machine Self-cleaning function Intensity and coffee size regulation

Touch control display with knobs

30 automatic programs

Capacity: 2 cups at once

Adjustable height system for different cup sizes

Milk frother and hot water pipe

Integrated steel grinder for natural coffee beans Coffee beans container, 200 grams capacity

Availability for ground coffee

15 bar pump pressure

1.8 litres water tank

Waste container

### **COLOURS**

|     | 41598030 | Black glass with frame |
|-----|----------|------------------------|
| - 1 |          | 3                      |

111630001 Black glass

111630001 Stone grey glass

111630001 Reflex glass