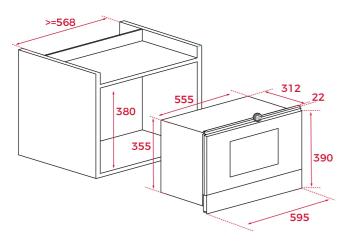

# **DIMENSIONS**

Product height (mm): 380/390 Product width (mm): 595 Product depth (mm): 334 Product length (mm): Net weight (Kg): 21,6