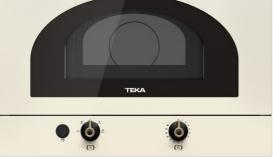

### REFERENCE

**FEATURES** 

Country Style Edition Built-in Microwave

1 cooking function 5 power levels, 1400 W

Mechanical control knobs

Electronic door opening

Incandescent inner light

Stainless steel cavity

Tangential ventilation

Defrost by time

REF: 40586302 EAN: 8421152141014

Ceramic base with uniform heating

Double glazed door with left opening

Capacity (gross/net): 22 / 21,56 litres

Automatic disconnection when open door