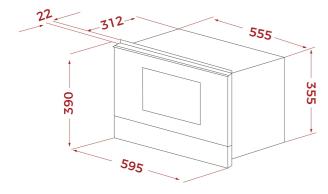

## **DIMENSIONS**

Product height (mm): 390 Product width (mm): 595 Product depth (mm): 334 Product length (mm): Net weight (Kg): 23,2