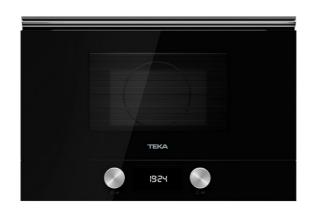

## **ML 8220 BIS L BK**

# Urban Colors Edition. Built-in microwave with grill and ceramic base

Ceramic base

Defrost By Time

Defrost By Weight

Direct Access Menu

Electronic Door Opening

22L

#### **FEATURES**

**Urban Colors Edition** Built-in Microwave + Grill Ceramic base with uniform heating 3 cooking functions 9 direct access menus

5 power levels, 2500 W Grill power: 1200 W

Defrost by time and weight Touch control display with knobs Double glazed door with left opening

Electronic door opening

Automatic disconnection when open door

Incandescent inner light

Dropdown grill Quick start

Capacity (gross/net): 22 / 21,56 litres

Stainless steel cavity Crunch plate included Tangential ventilation