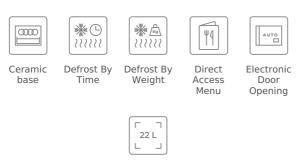

#### FEATURES

Urban Colors Edition Built-in Microwave + Grill Ceramic base with uniform heating 3 cooking functions 9 direct access menus 5 power levels, 2500 W Grill power: 1200 W Defrost by time and weight Touch control display with knobs Double glazed door with left opening Electronic door opening Automatic disconnection when open door Incandescent inner light Dropdown grill Quick start Capacity (gross/net): 22 / 21,56 litres Stainless steel cavity Crunch plate included Tangential ventilation