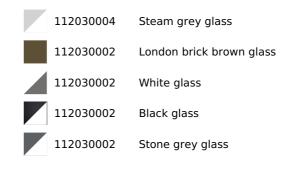

RENCE

REF: 112030004

EAN: 8434778008340

#### FEATURES

Urban Colors Edition Built-in Microwave + Grill Ceramic base with uniform heating 3 cooking functions 9 direct access menus 5 power levels, 2500 W Grill power: 1200 W Defrost by time and weight Touch control display with knobs Double glazed door with left opening Electronic door opening Automatic disconnection when open door Incandescent inner light Dropdown grill Quick start Capacity (gross/net): 22 / 21,56 litres Stainless steel cavity Crunch plate included Tangential ventilation

## DIMENSIONS

Product height (mm): 390 Product width (mm): 595 Product depth (mm): 334 Product length (mm): Net weight (Kg): 23,2

# **TECHNICAL DETAILS**

MWO Power (W): 850 Frequency (Hz): -Maximum Nominal Power (W): 2700 Grill (W): 1200

## COLOURS