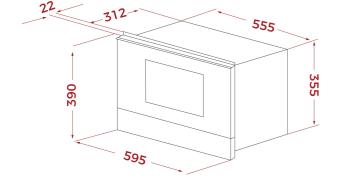

## DIMENSIONS

Product height (mm): 390 Product width (mm): 595 Product depth (mm): 334 Product length (mm): Net weight (Kg): 23,2