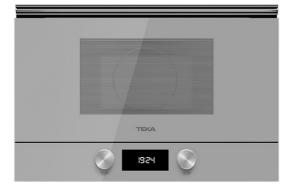

**ML 8220 BIS L SM** Urban Colors Edition. Built-in microwave with grill and ceramic base

**TEKA** 

22L

#### FEATURES

Urban Colors Edition Built-in Microwave + Grill Ceramic base with uniform heating 3 cooking functions 9 direct access menus 5 power levels, 2500 W Grill power: 1200 W Defrost by time and weight Touch control display with knobs Double glazed door with left opening Electronic door opening Automatic disconnection when open door Incandescent inner light Dropdown grill Quick start Capacity (gross/net): 22 / 21,56 litres Stainless steel cavity Crunch plate included Tangential ventilation