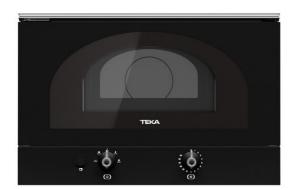

### **FEATURES**

Country Style Edition Built-in Microwave Ceramic base with uniform heating 1 cooking function 5 power levels, 1400 W Defrost by time Mechanical control knobs Double glazed door with left opening Electronic door opening Automatic disconnection when open door Incandescent inner light Capacity (gross/net): 22 / 21,56 litres Stainless steel cavity Tangential ventilation