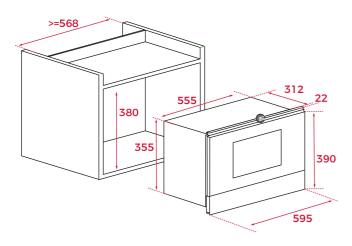

### **DIMENSIONS**

Product height (mm): 380/390 Product width (mm): 595 Product depth (mm): 334 Product length (mm): Net weight (Kg): 21,6