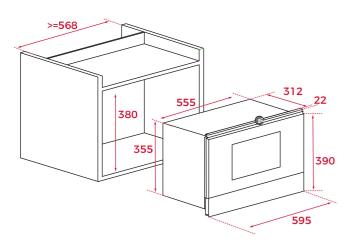

### **DIMENSIONS**

Product height (mm): 380/390 Product width (mm): 595 Product depth (mm): 334 Product length (mm): Net weight (Kg): 21,6