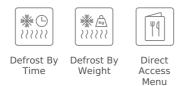

# FEATURES

Urban Colors Edition Built-in Microwave + Grill 3 cooking functions 3 direct access menus 1 memory 5 power levels, 1200 W Grill power: 1000 W Defrost by time and weight Touch control display with knobs Double glazed door with left opening Automatic disconnection when open door Quick start Capacity (gross/net): 20 / 18 litres Stainless steel cavity