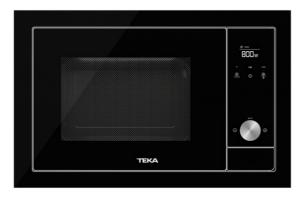

# FEATURES

Urban Colors Edition Built-in Microwave + Grill 3 cooking functions 3 direct access menus 1 memory 5 power levels, 1200 W Grill power: 1000 W Defrost by time and weight Touch control display with knobs Double glazed door with left opening Automatic disconnection when open door Quick start Capacity (gross/net): 20 / 18 litres Stainless steel cavity