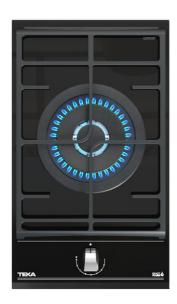

### **FEATURES**

**Urban Colors Edition** 

VarioPro Series

Modular gas on glass hob

ExactFlame

Frontal control knobs with ergonomic design

1 cooking zone

1 double ring burner, 3.5 kW

Ceramic glass surface

Auto ignition

Auto-lock safety system

Cast iron grids

Easy installation kit

Maximum nominal power 3500 W Silver knobs accessory available

Optional: Wok support