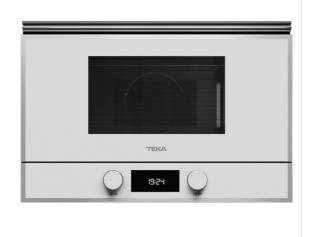

#### ML 822 BIS L WH-SS

# Built-in microwave with ceramic base, grill and left door opening

Ceramic base

Defrost By Time

Defrost By Weight

Direct Access Menu

Electronic Door Opening

#### **FEATURES**

Built-in Microwave + Grill

Ceramic base with uniform heating

3 cooking functions

9 direct access menus

5 power levels, 2500 W

Grill power: 1200 W

Defrost by time and weight
Touch control display with knobs

Double glazed door with left opening

Electronic door opening

Children safety lock

Automatic disconnection when open door

Incandescent inner light

Dropdown grill

Quick start

Capacity (gross/net): 22 / 21.56 litres

# **COLOURS**

40584302 White glass with frame

40584301

Black glass with frame