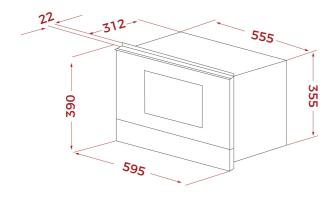

### **DIMENSIONS**

Product height (mm): 390 Product width (mm): 595 Product depth (mm): 334 Product length (mm): Net weight (Kg): 23,2