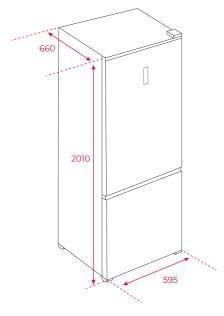

#### **DIMENSIONS**

Product height (mm): 2010 Product width (mm): 595 Product depth (mm): 660 Product length (mm): Net weight (Kg): 79