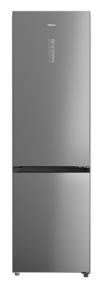

#### **NFL 460 SS**

Full No Frost bottom freezer refrigerator with inverter motor and antibacterial gasket

Holidays function

Easy 90

Fresh Box

Frost

LED

LED

#### **FEATURES**

Free Standing bottom freezer refrigerator Full No Frost Outer control display Electronic adjustable thermostat ZeroBox drawer + 1 FreshBox drawer 3 safety glass shelves On holidays function Fast freezing and fast cooling function Front adjustable feet **LED Illumination** Reversible doors Climate class: SN/N/ST/T Total capacity (net): 378 litres