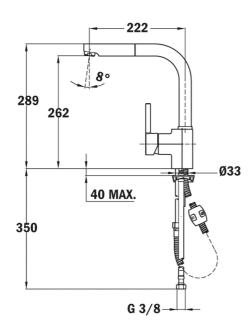

## **DIMENSIONS**

Product height (mm): 289 Product width (mm): Product depth (mm): Product length (mm): Net weight (Kg): 2,7