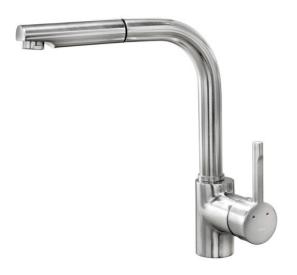

## **FEATURES**

High spout pull-out kitchen tap Swivel spout Anti-scale aerator Pull-out 1 function: normal Extra resistant flexible hose Cartridge with ceramic discs of high resistance Highly precise temperature control Greater handling sensitivity with smoother movements 3/8" flexible inlet pipes

## **DIMENSIONS**

Product height (mm): 289 Product width (mm): Product depth (mm): Product length (mm): Net weight (Kg): 2,7