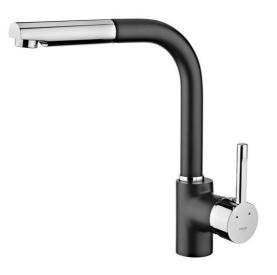

## **FEATURES**

High spout pull-out kitchen tap
Swivel spout
Anti-scale aerator
Pull-out 1 function: normal
Extra resistant flexible hose
Cartridge with ceramic discs of high resistance
Highly precise temperature control
Greater handling sensitivity with smoother movements
3/8" flexible inlet pipes