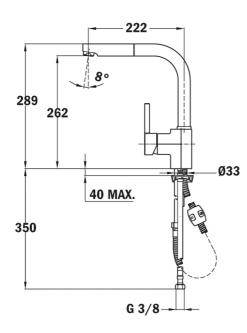

## **FEATURES**

High spout pull-out kitchen tap
Swivel spout
Anti-scale aerator
Pull-out 1 function: normal
Extra resistant flexible hose
Cartridge with ceramic discs of high resistance
Highly precise temperature control
Greater handling sensitivity with smoother movements
3/8" flexible inlet pipes

## **DIMENSIONS**

Product height (mm): 289
Product width (mm):
Product depth (mm):
Product length (mm):
Net weight (Kg): 2,7