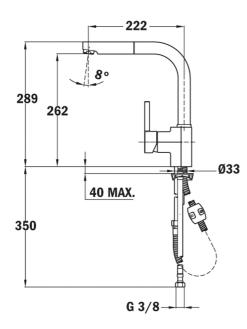

## **DIMENSIONS**

Product height (mm): 289
Product width (mm):
Product depth (mm):
Product length (mm):
Net weight (Kg): 2,7