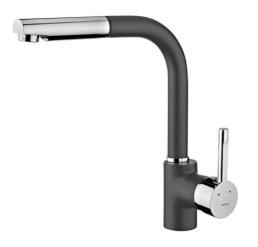

## **FEATURES**

High spout pull-out kitchen tap
Swivel spout
Anti-scale aerator
Pull-out 1 function: normal
Extra resistant flexible hose
Cartridge with ceramic discs of high resistance
Highly precise temperature control
Greater handling sensitivity with smoother movements
3/8" flexible inlet pipes