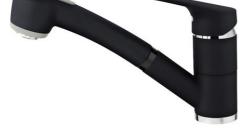

## **FEATURES**

Low spout pull-out kitchen tap Swivel spout Anti-scale aerator Pull-out 2 functions: normal & shower spray Extra resistant flexible hose 40 mm cartridge Cartridge with ceramic discs of high resistance Highly precise temperature control Greater handling sensitivity with smoother movements 3/8" flexible inlet pipes

## **COLOURS**

| 46978020CN | Carbon         |
|------------|----------------|
| 46978020Q  | Chrome         |
| 46978020Q  | Topasbeige     |
| 46978020Q  | Sandbeige      |
| 46978020Q  | Metallic black |