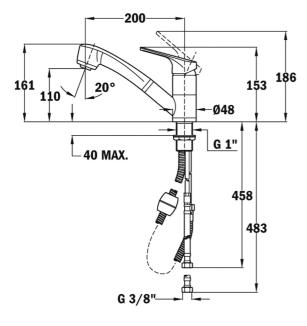

## DIMENSIONS

Product height (mm): 161 Product width (mm): Product depth (mm): Product length (mm): Net weight (Kg): 2,12