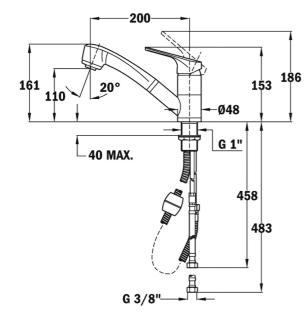

### **FEATURES**

Low spout pull-out kitchen tap
Swivel spout
Anti-scale aerator
Pull-out 2 functions: normal & shower spray
Extra resistant flexible hose
40 mm cartridge
Cartridge with ceramic discs of high resistance
Highly precise temperature control
Greater handling sensitivity with smoother movements

#### **DIMENSIONS**

3/8" flexible inlet pipes

Product height (mm): 161 Product width (mm): Product depth (mm): Product length (mm): Net weight (Kg): 2,12