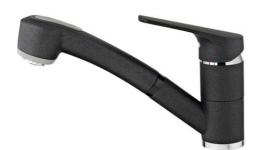

### **FEATURES**

Low spout pull-out kitchen tap
Swivel spout
Anti-scale aerator
Pull-out 2 functions: normal & shower spray
Extra resistant flexible hose
40 mm cartridge
Cartridge with ceramic discs of high resistance
Highly precise temperature control
Greater handling sensitivity with smoother movements