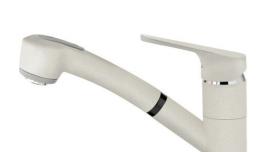

## **FEATURES**

Low spout pull-out kitchen tap
Swivel spout
Anti-scale aerator
Pull-out 2 functions: normal & shower spray
Extra resistant flexible hose
40 mm cartridge
Cartridge with ceramic discs of high resistance
Highly precise temperature control
Greater handling sensitivity with smoother movements