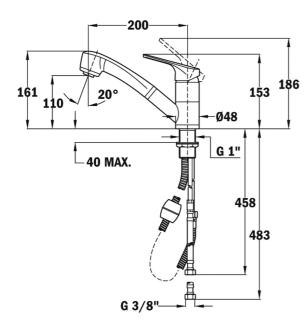

## **DIMENSIONS**

3/8" flexible inlet pipes

Product height (mm): 161 Product width (mm): Product depth (mm): Product length (mm): Net weight (Kg): 2,12