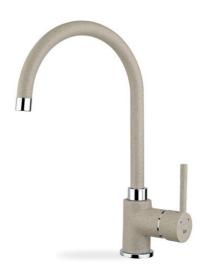

## **FEATURES**

High spout kitchen tap
Swivel spout
Anti-scale aerator
Cartridge with ceramic discs of high resistance
Highly precise temperature control
Greater handling sensitivity with smoother movements
3/8" flexible inlet pipes