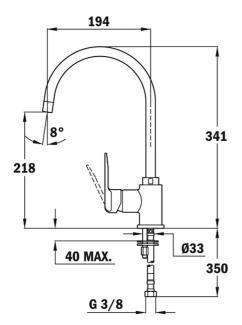

## **DIMENSIONS**

Product height (mm): Product width (mm): Product depth (mm): Product length (mm): Net weight (Kg): 1,55