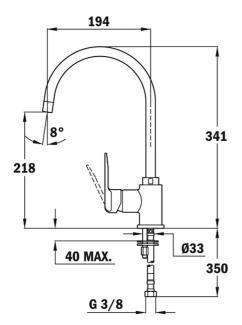

## **DIMENSIONS**

Product height (mm): 341 Product width (mm): Product depth (mm): Product length (mm): Net weight (Kg): 1,55