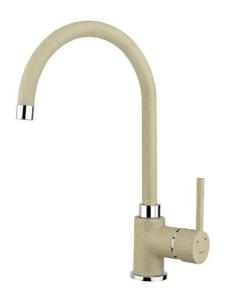

## **FEATURES**

High spout kitchen tap
Swivel spout
Anti-scale aerator
Cartridge with ceramic discs of high resistance
Highly precise temperature control
Greater handling sensitivity with smoother movements
3/8" flexible inlet pipes