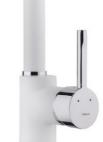

## **FEATURES**

High spout pull-out kitchen tap Swivel spout Anti-scale aerator Pull-out 1 function: normal Extra resistant flexible hose Cartridge with ceramic discs of high resistance Highly precise temperature control Greater handling sensitivity with smoother movements 3/8" flexible inlet pipes