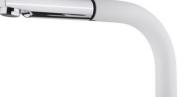

## **FEATURES**

High spout pull-out kitchen tap Swivel spout Anti-scale aerator Pull-out 1 function: normal Extra resistant flexible hose Cartridge with ceramic discs of high resistance Highly precise temperature control Greater handling sensitivity with smoother movements 3/8" flexible inlet pipes