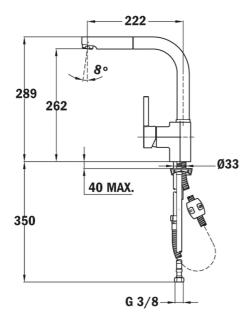

Swivel

spout

Anti-scale aerator

Pull Out Resistance Shower

## **FEATURES**

High spout pull-out kitchen tap Swivel spout Anti-scale aerator Pull-out 1 function: normal Extra resistant flexible hose Cartridge with ceramic discs of high resistance Highly precise temperature control Greater handling sensitivity with smoother movements 3/8" flexible inlet pipes

## DIMENSIONS

Product height (mm): 289 Product width (mm): Product depth (mm): Product length (mm): Net weight (Kg): 2,7