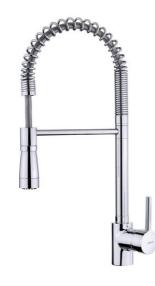

## **FEATURES**

Professional kitchen tap Swivel and flexible spout Anti-scale aerator Pull-down shower 2 functions: normal & shower spray Ergonomic handle Stainless steel flexible hose Easy cleaning Shower holder swivels independently from main spout for more comfortable use Cartridge with ceramic discs of high resistance Highly precise temperature control Greater handling sensitivity with smoother movements 3/8" flexible inlet pipes

## DIMENSIONS

Product height (mm): 530 **Product width (mm):** Product depth (mm): Product length (mm): Net weight (Kg): 3