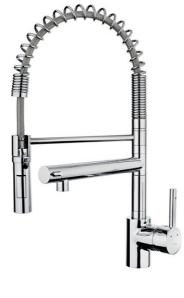

## FEATURES

Professional kitchen tap Swivel and flexible spout Anti-scale aerator Pull-down shower with stop function. 1 function: Shower spray Extra spout to fill recipients High resistant flexible spring Stainless steel flexible hose reinforced with plastic for better protection and easy cleaning Cartridge with ceramic discs of high resistance Highly precise temperature control Greater handling sensitivity with smoother movements 3/8" flexible inlet pipes