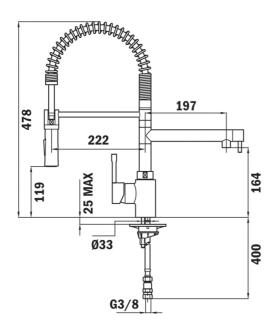

## DIMENSIONS

Product height (mm): 478 Product width (mm): Product depth (mm): Product length (mm): Net weight (Kg): 3,55