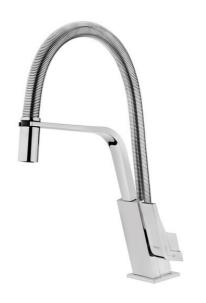

## **FEATURES**

Professional kitchen tap

Swivel and flexible spout
Anti-scale aerator
Pull-down shower 1 function: aerated spray
High resistant flexible spring
Stainless steel flexible hose
Cartridge with ceramic discs of high resistance

## **COLOURS**

Chrome