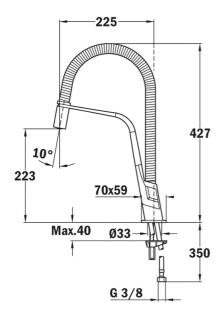

## **DIMENSIONS**

Product height (mm): 427 Product width (mm): Product depth (mm): Product length (mm): Net weight (Kg): 2,85