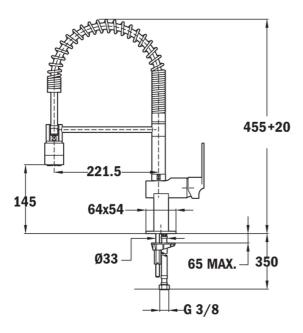

### **DIMENSIONS**

Product height (mm): 310 Product width (mm): Product depth (mm): Product length (mm): Net weight (Kg): 3,22