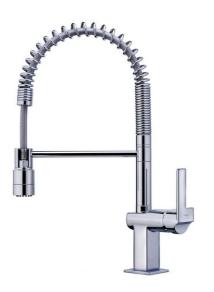

### **MY Compact**

# Professional kitchen tap mixer with extractable handle

### **FEATURES**

Professional kitchen tap Swivel and flexible spout 360°

Anti-scale aerator

Pull-down shower 2 functions: normal & shower spray

High resistant flexible spring

Flexible stainless steel pipe with plastic coating (protection and

easy cleaning)

Cartridge with ceramic discs and adjustable flow and

temperature

3/8" flexible inlet pipes