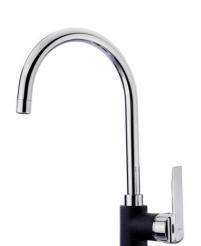

## **FEATURES**

High spout kitchen tap
Minimalistic design
Swivel spout
Anti-scale aerator
Cartridge with ceramic discs of high resistance
Highly precise temperature control
Greater handling sensitivity with smoother movements
3/8" flexible inlet pipes