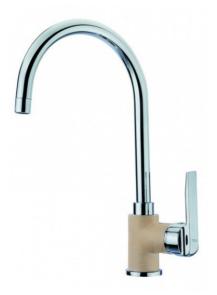

## **FEATURES**

High spout kitchen tap
Minimalistic design
Swivel spout
Anti-scale aerator
Cartridge with ceramic discs of high resistance
Highly precise temperature control
Greater handling sensitivity with smoother movements
3/8" flexible inlet pipes