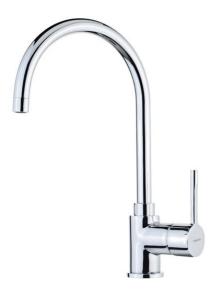

## **FEATURES**

High spout kitchen tap
Swivel spout
Anti-scale aerator
Cartridge with ceramic discs of high resistance
Highly precise temperature control
Greater handling sensitivity with smoother movements
3/8" flexible inlet pipes