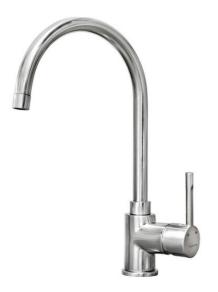

## **FEATURES**

High spout kitchen tap
Swivel spout
Anti-scale aerator
Cartridge with ceramic discs of high resistance
Highly precise temperature control
Greater handling sensitivity with smoother movements
3/8" flexible inlet pipes