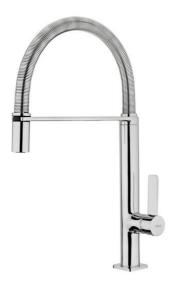

Anti-scale aerator

e R

High Pull Down Resistance Shower

Swivel spout

Saving Water

## **FEATURES**

Professional kitchen tap
Swivel and flexible spout
Anti-scale aerator
Pull-down shower 1 function: aerated spray
High resistant flexible spring
Stainless steel flexible hose
Cartridge with ceramic discs of high resistance
Highly precise temperature control
Greater handling sensitivity with smoother movements