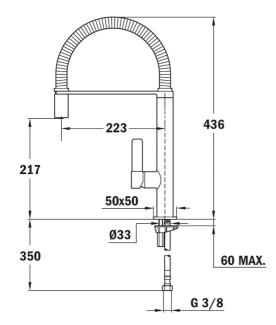

## **DIMENSIONS**

3/8" flexible inlet pipes

Product height (mm): 436 Product width (mm): Product depth (mm): Product length (mm): Net weight (Kg): 2,91