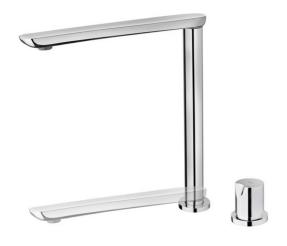

## **FEATURES**

High spout under-window kitchen tap
Swivel spout
Anti-scale aerator
Retractable and pull-out functions
2 positions: Extended (299 mm) and hidden (20 mm)
Requires 2 holes of Ø35 mm
Cartridge with ceramic discs of high resistance
Highly precise temperature control
Greater handling sensitivity with smoother movements
3/8" flexible inlet pipes