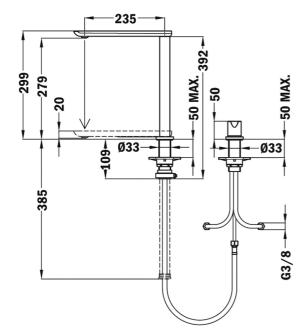

## **FEATURES**

High spout under-window kitchen tap
Swivel spout
Anti-scale aerator
Retractable and pull-out functions
2 positions: Extended (299 mm) and hidden (20 mm)
Requires 2 holes of Ø35 mm
Cartridge with ceramic discs of high resistance
Highly precise temperature control
Greater handling sensitivity with smoother movements
3/8" flexible inlet pipes

## **DIMENSIONS**

Product height (mm): 299 Product width (mm): Product depth (mm): Product length (mm): Net weight (Kg): 2,27