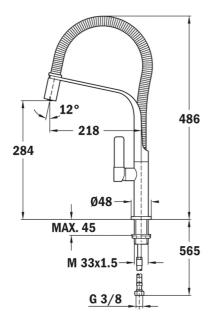

## **DIMENSIONS**

3/8" flexible inlet pipes

Product height (mm): 486 Product width (mm): Product depth (mm): Product length (mm): Net weight (Kg): 2,45