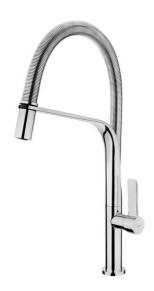

## **FEATURES**

Professional kitchen tap
Swivel and flexible spout
Anti-scale aerator
Pull-down shower 1 function: aerated spray
High resistant flexible spring
Stainless steel flexible hose
Cartridge with ceramic discs of high resistance
Highly precise temperature control
Greater handling sensitivity with smoother movements

## **DIMENSIONS**

3/8" flexible inlet pipes

Product height (mm): 486 Product width (mm): Product depth (mm): Product length (mm): Net weight (Kg): 2,45