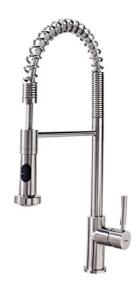

# Stainless steel professional kitchen tap mixer with flexible spring

# AISI 304

Anti-scale aerator

High

Resistance

Steel

Stainless

Pull Down Shower

Swivel spout

#### **FEATURES**

Professional kitchen tap Swivel and flexible spout Anti-scale aerator Pull-down shower 2 functions: normal & shower spray Made of stainless steel of high quality AISI 304 High resistant flexible spring Stainless steel flexible hose Cartridge with ceramic discs of high resistance Highly precise temperature control Greater handling sensitivity with smoother movements 3/8" flexible inlet pipes