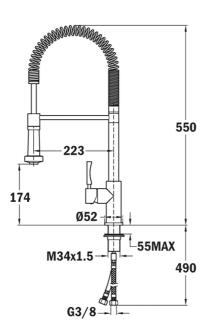

## **DIMENSIONS**

Product height (mm): 550 Product width (mm): Product depth (mm): Product length (mm): Net weight (Kg): 3,4