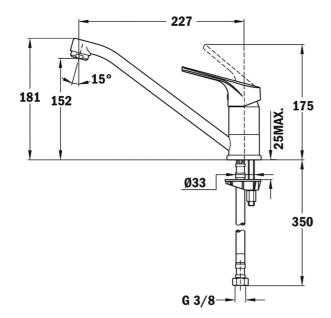

## DIMENSIONS

Product height (mm): 181 Product width (mm): Product depth (mm): Product length (mm): Net weight (Kg): 1,17