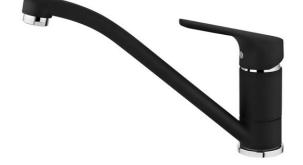

## **FEATURES**

Low spout kitchen tap Swivel spout Anti-scale aerator Cartridge with ceramic discs of high resistance Highly precise temperature control Greater handling sensitivity with smoother movements 3/8" flexible inlet pipes

## COLOURS

|    | 46913020CN | Carbon         |
|----|------------|----------------|
|    | 469130200  | Sandbeige      |
|    | 469130200  | Topasbeige     |
|    | 469130200  | Metallic black |
| 11 | 469130200  | Chrome         |