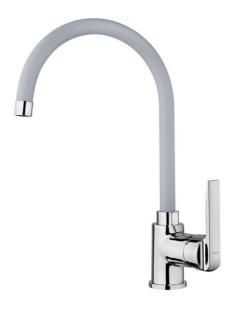

## **FEATURES**

High spout kitchen tap
Minimalistic design
Swivel spout
Anti-scale aerator
Cartridge with ceramic discs of high resistance
Highly precise temperature control
Greater handling sensitivity with smoother movements
3/8" flexible inlet pipes