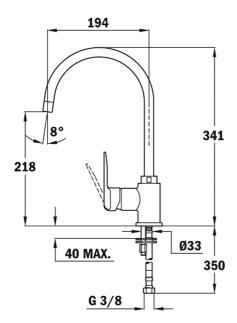

## **DIMENSIONS**

Product height (mm): 341 Product width (mm): Product depth (mm): Product length (mm): Net weight (Kg): 1,55