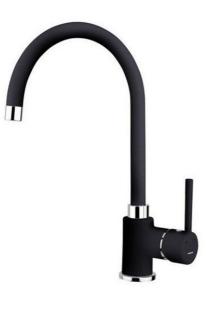

## **FEATURES**

High spout kitchen tap Swivel spout Anti-scale aerator Cartridge with ceramic discs of high resistance Highly precise temperature control Greater handling sensitivity with smoother movements 3/8" flexible inlet pipes

## **COLOURS**

| 55995020Q | Metallic black  |
|-----------|-----------------|
| 559950200 | Topasbeige      |
| 559950200 | Carbon          |
| 559950200 | Sandbeige       |
| 559950200 | Stainless steel |
| 559950200 | Chrome          |