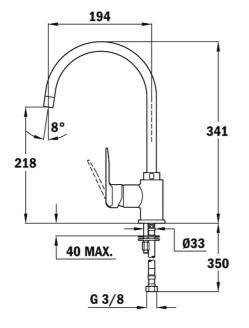

## DIMENSIONS

Product height (mm): 341 **Product width (mm):** Product depth (mm): Product length (mm): Net weight (Kg): 1,55