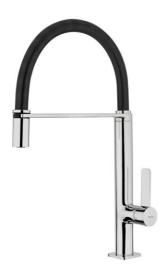

## **FEATURES**

High spout kitchen tap
Swivel and flexible spout
Anti-scale aerator
Pull-down shower 1 function: aerated spray
High resistant flexible rubber tube
Stainless steel flexible hose
Cartridge with ceramic discs of high resistance
Highly precise temperature control
Greater handling sensitivity with smoother movements
3/8" flexible inlet pipes

### **DIMENSIONS**

Product height (mm): 431 Product width (mm): Product depth (mm): Product length (mm): Net weight (Kg): 2,4

# **COLOURS**

62937020FN Black chrome

Chrome white