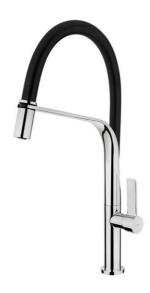

۵

Saving

Water

Swivel

spout

REFERENCE

REF: 62997020FN

EAN: 8421152139738

## **FEATURES**

High spout kitchen tap Swivel and flexible spout Anti-scale aerator Pull-down shower 1 function: aerated spray High resistant flexible rubber tube Stainless steel flexible hose Cartridge with ceramic discs of high resistance Highly precise temperature control Greater handling sensitivity with smoother movements 3/8" flexible inlet pipes

## **COLOURS**

| 62997020FN | Black chrome |
|------------|--------------|
| 62997020FW | Chrome white |

Pull Down Shower

6

Resistance

12° 486 218 284 Ø48 MAX. 45 565 M 33x1.5 E G 3/8

**TEKA**